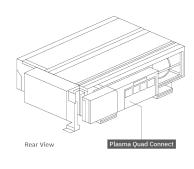

### **Ducted Unit Installation**

The Plasma Quad Connect slides into a metal fitment, which is screwed onto the back of the ducted unit.