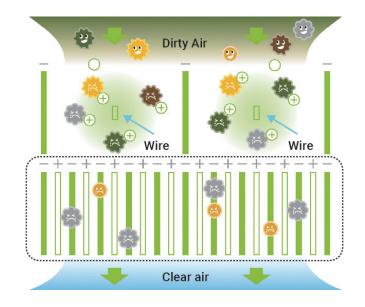

### How it works

An Air Cleaning system that uses powerful plasma to filter out even microscopic particles. It works by positively charging particles in stage one which then attracts the positively charged particles to the negatively attractive field around the filter element, helping to clean and purify the air in your home or office.

## Stage One

Produces plasma to:

- · Inhibit viruses and bacteria
- · Break down allergens and mould
- Electrically (+) charge dust and microscopic particles PM2.5

## Stage Two

Creates a strong electrical (-) field to:

• Absorb dust and microscopic particles PM2.5