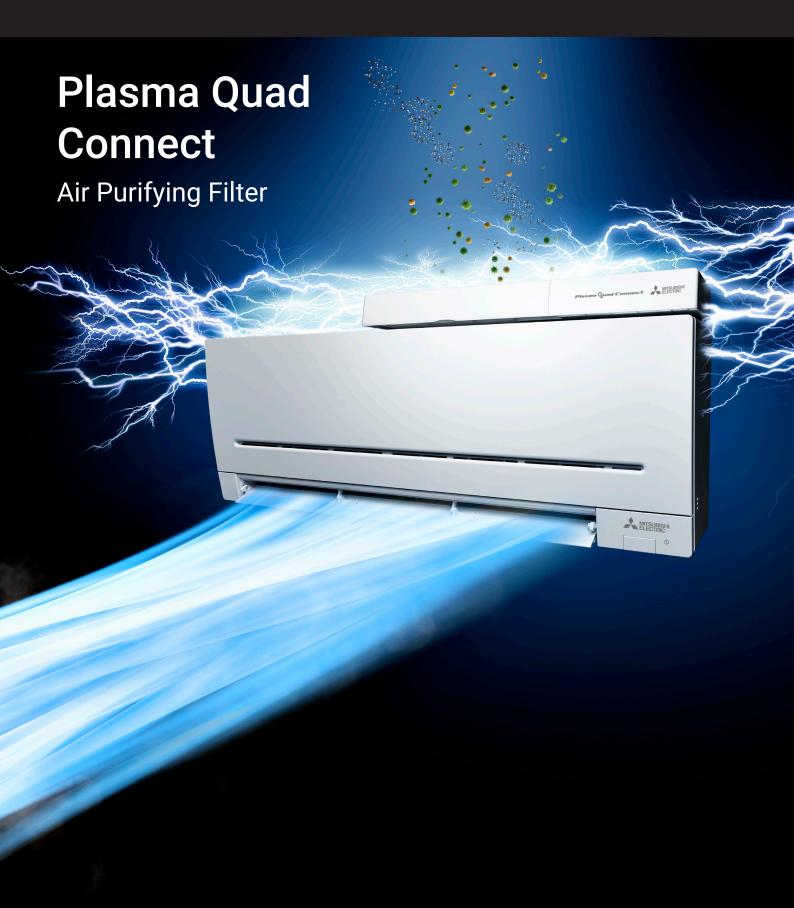

## Plasma Quad Connect Filter

## Influenza Virus, Bacteria, PM2.5, Allergens, Mould & Dust

Mitsubishi Electric is pleased to introduce the air purifying filter, "Plasma Quad Connect". This filter is suitable for both new and existing installations, including selected units from our M Series, Mr Slim, City Multi and Hybrid Series. The Plasma Quad Connect Filter is a secondary filter connected to your air conditioner. Plasma Quad technology significantly improves indoor air quality by inhibiting six key indoor pollutants; Influenza virus, bacteria, PM2.5, allergens, mould and dust.

#### Plasma Ouad Connect

Air cleaning system using powerful plasma technology filters out even microscopic particles.

Plasma Quad Connect helps improve indoor air quality, which is not only good for a healthier environment but can provide peace of mind and reassurance for the home, school or office.