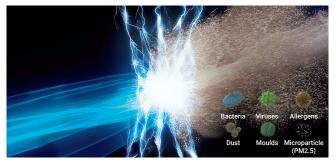

## Influenza Virus, Bacteria, PM2.5, Allergens, Mould & Dust

Mitsubishi Electric is pleased to introduce the air purifying filter, "Plasma Quad Connect". This filter is suitable for both new and existing installations, including selected units from our M Series, Mr Slim, City Multi and Hybrid Series. The Plasma Quad Connect Filter is a secondary filter connected to your air conditioner. Plasma Quad technology significantly improves indoor air quality by inhibiting six key indoor pollutants; Influenza virus, bacteria, PM2.5, allergens, mould and dust.

## **Virus**

Up to 99% reduction of Influenza A virus, after 72 minutes in a 25m³ test space (@1.0m/s).\*1

#### **Bacteria**

After 162 minutes in a 25m<sup>3</sup> test space, up to 99% reduction of airborne bacteria (Staphylococcus aureus).\*2

#### PM2.5

PM2.5 particles generated by cigarette smoke were reduced by up to 90%, after 83 minutes in a 25m3 test space and up to 99%, after 166 minutes in a 28m3 test space.\*1

## Allergen

The Plasma filter inhibits up to 98% of airborne allergens (cat allergen and pollen) after passing through the filter only once.\*3

#### Mould

Up to 99% reduction of airborne mould (Penicillium citrinum), after 135 minutes in a 25m<sup>3</sup> space.\*1

### Dust

Airborne dust and mites are eliminated by up to 99.7%, after passing through the Plasma filter once.\*3