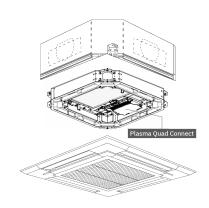

#### **Cassette Unit Installation**

The Plasma Quad Connect is housed in a bespoke casement.

- \*1 Testing Standard JEM1467:2015, tested on MSZ-AP35VG.
- \*2 Testing Standard JEM1467:2015, tested on MSZ-AP25VG.
- \*3 Testing Standard Elisa Sandwich, tested on filter only.
- \*4 PEAD & PEFY-VMA units require an additional attachment PAC-KE91-95PTB-E.