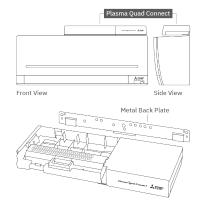

## Wall Mounted Unit Installation

The Plasma Quad Connect mounts onto a metal back plate above the unit.

### **Ducted Unit Installation**

The Plasma Quad Connect slides into a metal fitment, which is screwed onto the back of the ducted unit.